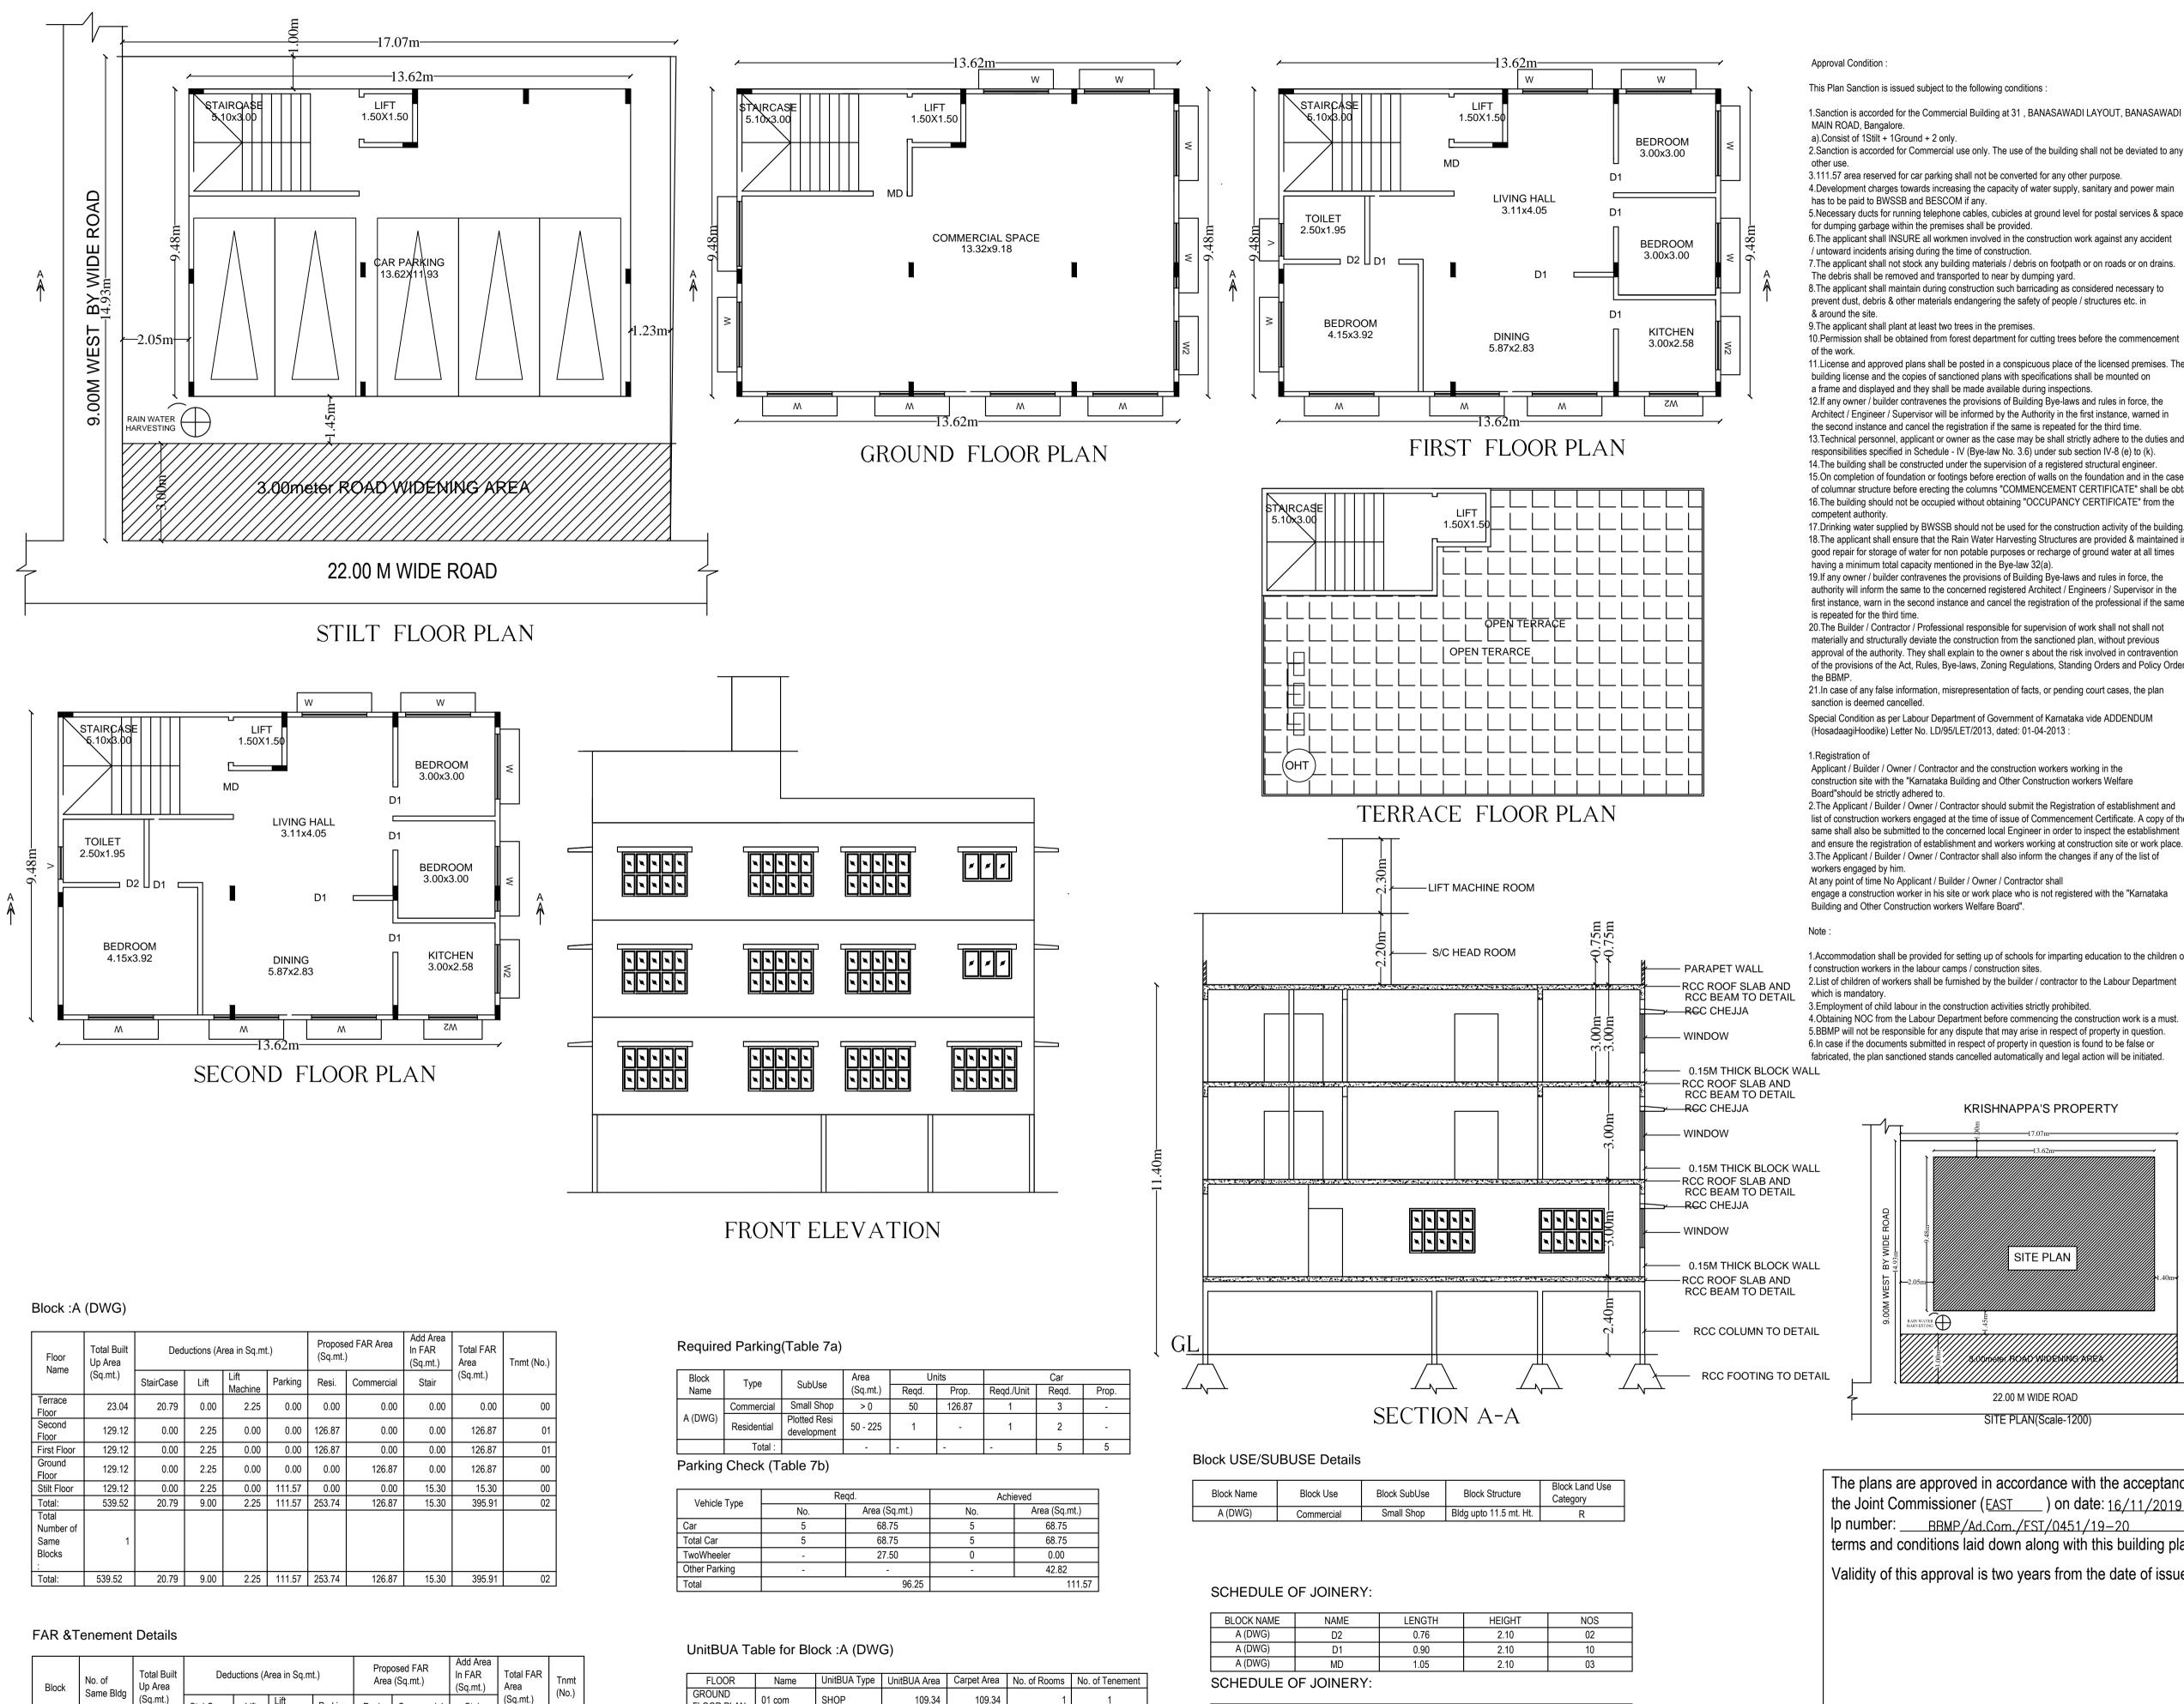

| Floor                                     | Total Built<br>Up Area | Deductions (Area in Sq.mt.) |      |                 | Proposed FAR Area<br>(Sq.mt.) |        | Add Area<br>In FAR<br>(Sq.mt.) | Total FAR<br>Area | Tnmt (No.) |    |
|-------------------------------------------|------------------------|-----------------------------|------|-----------------|-------------------------------|--------|--------------------------------|-------------------|------------|----|
| Name (Sq.mt.)                             |                        | StairCase                   | Lift | Lift<br>Machine | Parking                       | Resi.  | Commercial                     | Stair             | (Sq.mt.)   |    |
| Terrace<br>Floor                          | 23.04                  | 20.79                       | 0.00 | 2.25            | 0.00                          | 0.00   | 0.00                           | 0.00              | 0.00       | 00 |
| Second<br>Floor                           | 129.12                 | 0.00                        | 2.25 | 0.00            | 0.00                          | 126.87 | 0.00                           | 0.00              | 126.87     | 01 |
| First Floor                               | 129.12                 | 0.00                        | 2.25 | 0.00            | 0.00                          | 126.87 | 0.00                           | 0.00              | 126.87     | 01 |
| Ground<br>Floor                           | 129.12                 | 0.00                        | 2.25 | 0.00            | 0.00                          | 0.00   | 126.87                         | 0.00              | 126.87     | 00 |
| Stilt Floor                               | 129.12                 | 0.00                        | 2.25 | 0.00            | 111.57                        | 0.00   | 0.00                           | 15.30             | 15.30      | 00 |
| Total:                                    | 539.52                 | 20.79                       | 9.00 | 2.25            | 111.57                        | 253.74 | 126.87                         | 15.30             | 395.91     | 02 |
| Total<br>Number of<br>Same<br>Blocks<br>: | 1                      |                             |      |                 |                               |        |                                |                   |            |    |
| Total:                                    | 539.52                 | 20.79                       | 9.00 | 2.25            | 111.57                        | 253.74 | 126.87                         | 15.30             | 395.91     | 02 |

| Block           | No. of<br>Same Bldg |          | Deductions (Area in Sq.mt.) |      |                 | Proposed FAR<br>Area (Sq.mt.) |        | Add Area<br>In FAR<br>(Sq.mt.) | Total FAR<br>Area | Tnmt<br>(No.) |        |
|-----------------|---------------------|----------|-----------------------------|------|-----------------|-------------------------------|--------|--------------------------------|-------------------|---------------|--------|
|                 | Game blog           | (Sq.mt.) | StairCase                   | Lift | Lift<br>Machine | Parking                       | Resi.  | Commercial                     | Stair             | (Sq.mt.)      | (100.) |
| A (DWG)         | 1                   | 539.52   | 20.79                       | 9.00 | 2.25            | 111.57                        | 253.74 | 126.87                         | 15.30             | 395.91        | 02     |
| Grand<br>Total: | 1                   | 539.52   | 20.79                       | 9.00 | 2.25            | 111.57                        | 253.74 | 126.87                         | 15.30             | 395.91        | 2.00   |

| 1 | Block                    | Turne       | Quitellas                   | Area     | Units |   |  |  |
|---|--------------------------|-------------|-----------------------------|----------|-------|---|--|--|
|   | Name                     | Туре        | SubUse                      | (Sq.mt.) | Reqd. |   |  |  |
|   |                          | Commercial  | Small Shop                  | > 0      | 50    |   |  |  |
|   | A (DWG)                  | Residential | Plotted Resi<br>development | 50 - 225 | 1     |   |  |  |
|   |                          | Total :     |                             | -        | -     | - |  |  |
|   | Parking Check (Table 7b) |             |                             |          |       |   |  |  |

| Vehicle Type  | Reqd. |               |  |  |  |
|---------------|-------|---------------|--|--|--|
| venicie i ype | No.   | Area (Sq.mt.) |  |  |  |
| Car           | 5     | 68.75         |  |  |  |
| Total Car     | 5     | 68.75         |  |  |  |
| TwoWheeler    | -     | 27.50         |  |  |  |
| Other Parking | -     | -             |  |  |  |
| Total         |       | 96.25         |  |  |  |

| FLOOR                | Name    | UnitBUA Type | UnitBUA Area |  |
|----------------------|---------|--------------|--------------|--|
| ground<br>Floor plan | 01 com  | SHOP         | 109.34       |  |
| FIRST FLOOR<br>PLAN  | 01 resi | FLAT         | 110.33       |  |
| SECOND<br>FLOOR PLAN | 02 resi | FLAT         | 110.33       |  |
| Total:               | -       | -            | 330.00       |  |

103.02

103.02 315.38 1

| CONEDOLL   | or content. |        |        |     |
|------------|-------------|--------|--------|-----|
| BLOCK NAME | NAME        | LENGTH | HEIGHT | NOS |
| A (DWG)    | V           | 1.00   | 0.65   | 02  |
| A (DWG)    | W2          | 1.50   | 1.20   | 05  |
| A (DWG)    | W           | 1.70   | 1.20   | 01  |
| A (DWG)    | W           | 2.00   | 1.20   | 26  |
|            |             | •      | •      | •   |

ASSISTANT DIREC

BHRUHAT BE

1.Sanction is accorded for the Commercial Building at 31, BANASAWADI LAYOUT, BANASAWADI

2.Sanction is accorded for Commercial use only. The use of the building shall not be deviated to any

4. Development charges towards increasing the capacity of water supply, sanitary and power main 5. Necessary ducts for running telephone cables, cubicles at ground level for postal services & space

6. The applicant shall INSURE all workmen involved in the construction work against any accident

8. The applicant shall maintain during construction such barricading as considered necessary to prevent dust, debris & other materials endangering the safety of people / structures etc. in

11.License and approved plans shall be posted in a conspicuous place of the licensed premises. The building license and the copies of sanctioned plans with specifications shall be mounted on 12.If any owner / builder contravenes the provisions of Building Bye-laws and rules in force, the

13. Technical personnel, applicant or owner as the case may be shall strictly adhere to the duties and responsibilities specified in Schedule - IV (Bye-law No. 3.6) under sub section IV-8 (e) to (k). 14. The building shall be constructed under the supervision of a registered structural engineer. 15.On completion of foundation or footings before erection of walls on the foundation and in the case of columnar structure before erecting the columns "COMMENCEMENT CERTIFICATE" shall be obtained.

17. Drinking water supplied by BWSSB should not be used for the construction activity of the building. 18. The applicant shall ensure that the Rain Water Harvesting Structures are provided & maintained in good repair for storage of water for non potable purposes or recharge of ground water at all times

authority will inform the same to the concerned registered Architect / Engineers / Supervisor in the first instance, warn in the second instance and cancel the registration of the professional if the same

materially and structurally deviate the construction from the sanctioned plan, without previous approval of the authority. They shall explain to the owner s about the risk involved in contravention of the provisions of the Act, Rules, Bye-laws, Zoning Regulations, Standing Orders and Policy Orders of

Applicant / Builder / Owner / Contractor and the construction workers working in the

2. The Applicant / Builder / Owner / Contractor should submit the Registration of establishment and list of construction workers engaged at the time of issue of Commencement Certificate. A copy of the same shall also be submitted to the concerned local Engineer in order to inspect the establishment and ensure the registration of establishment and workers working at construction site or work place.

engage a construction worker in his site or work place who is not registered with the "Karnataka

1.Accommodation shall be provided for setting up of schools for imparting education to the children o

5.BBMP will not be responsible for any dispute that may arise in respect of property in question. 6.In case if the documents submitted in respect of property in question is found to be false or fabricated, the plan sanctioned stands cancelled automatically and legal action will be initiated.

KRISHNAPPA'S PROPERTY

-17.07m-----

|                                                         |                                                    | SCALE :                     |
|---------------------------------------------------------|----------------------------------------------------|-----------------------------|
| СО                                                      | LOR INDEX                                          | · · ·                       |
| PL                                                      | OT BOUNDARY                                        |                             |
| AE                                                      | UTTING ROAD                                        |                             |
| PF                                                      | OPOSED WORK (COVERAGE AREA)                        |                             |
| EX                                                      | ISTING (To be retained)                            |                             |
| EX                                                      | ISTING (To be demolished)                          |                             |
| AREA STATEMENT (BBMP)                                   | VERSION NO.: 1.0.11                                |                             |
|                                                         | VERSION DATE: 01/11/2018                           |                             |
| PROJECT DETAIL:                                         |                                                    |                             |
| Authority: BBMP                                         | Plot Use: Commercial                               |                             |
| Inward_No:<br>BBMP/Ad.Com./EST/0451/19-20               | Plot SubUse: Small Shop                            |                             |
| Application Type: General                               | Land Use Zone: Residential (Main)                  |                             |
| Proposal Type: Building Permission                      | Plot/Sub Plot No.: 31                              |                             |
| Nature of Sanction: New                                 | Khata No. (As per Khata Extract): 8                |                             |
| Location: Ring-II                                       | PID No. (As per Khata Extract): 86-                |                             |
| Building Line Specified as per Z.R: NA                  | Locality / Street of the property: BA<br>MAIN ROAD | NASAWADI LAYOUT, BANASAWADI |
| Zone: East                                              |                                                    |                             |
| Ward: Ward-028                                          |                                                    |                             |
| Planning District: 217-Kammanahalli                     |                                                    |                             |
| AREA DETAILS:                                           |                                                    | SQ.MT.                      |
| AREA OF PLOT (Minimum)                                  | (A)                                                | 254.86                      |
| Deduction for NetPlot Area                              |                                                    |                             |
| Road Widening Area                                      |                                                    | 51.21                       |
| Total                                                   |                                                    | 51.21                       |
| NET AREA OF PLOT                                        | (A-Deductions)                                     | 203.65                      |
| COVERAGE CHECK                                          |                                                    |                             |
| Permissible Coverage area                               | , ,                                                | 152.73                      |
| Proposed Coverage Area                                  |                                                    | 129.12                      |
| Achieved Net coverage are                               | · · · · · ·                                        | 129.12                      |
| Balance coverage area left                              | (11.59 %)                                          | 23.61                       |
| FAR CHECK                                               |                                                    |                             |
| -                                                       | zoning regulation 2015 (1.75)                      | 446.00                      |
|                                                         | g I and II ( for amalgamated plot - )              | 0.00                        |
| Allowable TDR Area (60%                                 |                                                    | 0.00                        |
| Premium FAR for Plot with<br>Total Perm. FAR area ( 1.7 | 0.00                                               |                             |
|                                                         | 446.00                                             |                             |
| Residential FAR (64.09% )                               | 253.74                                             |                             |
| Commercial FAR (32.05%<br>Proposed FAR Area             | )                                                  | 126.87                      |
| Achieved Net FAR Area ( 7                               | 55 \                                               | 395.90                      |
| Balance FAR Area ( 0.20 )                               |                                                    | 395.90                      |
|                                                         |                                                    | 50.10                       |
| BUILT UP AREA CHECK<br>Proposed BuiltUp Area            |                                                    |                             |
| Achieved BuiltUp Area                                   |                                                    | 539.52                      |
| Achieved BuiltOp Area                                   |                                                    | 539.52                      |